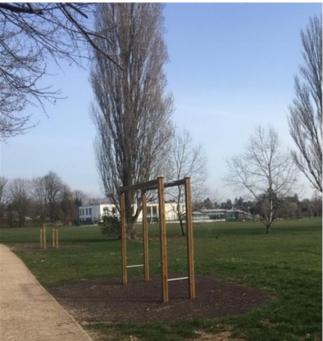

The following other works have been completed:

- The Breedon path around the western section of the playing fields
- The path network includes the lit central avenue and 40 liquid amber trees
- 28 other trees have been planted within the playing fields, including an extra tree planted in front of the school MUGA, four trees along the entrance path between the school and pavilion and three trees planted at the front of the pavilion.
- Benches along the Avenue and on the east side of the playing fields
- Trim trails