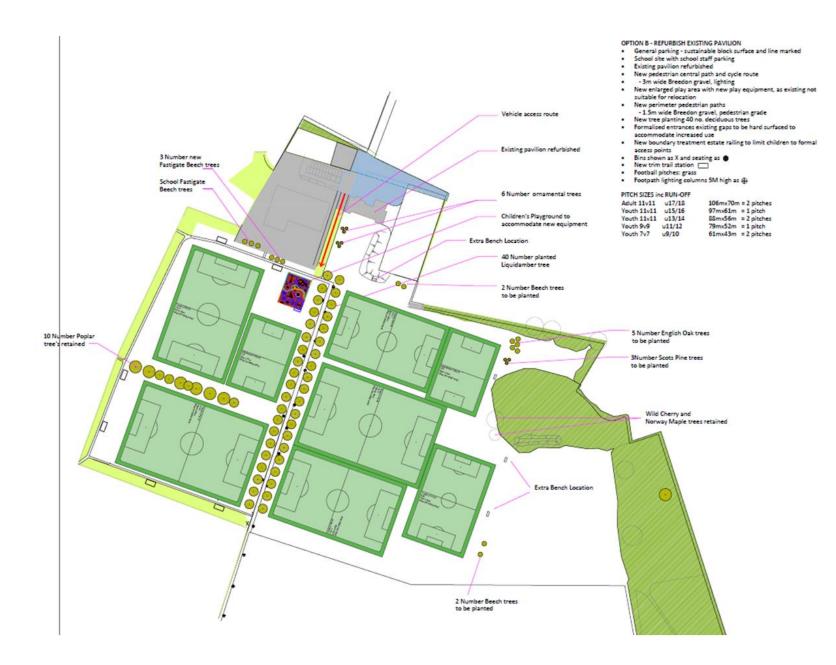

The landscape improvement plan is now largely complete, the only small remaining items is to tidy up the pedestrian entrance at Chazey Road into the playing fields, and addition of sand to the improved sports pitches.

The following other works have been completed:

- The Breedon path around the western section of the playing fields
- The path network includes the lit central avenue and 40 liquid amber trees
- 28 other trees have been planted within the playing fields, including an extra tree planted in front of the school MUGA, four trees along the entrance path between the school and pavilion and three trees planted at the front of the pavilion.
- Benches along the Avenue and on the east side of the playing fields
- Trim trails

A plan showing the extent of the landscape works is shown in appendix 3

- 4.1.4 The compound around the shed used by Caversham Trents F C has been fenced using 2m high green weld mesh fencing. This was to the satisfaction of Caversham Trents and preferred by the immediate neighbour to the originally proposed 2.4m fencing being higher than their rear fence.
- 4.1.5 Details of management arrangements for the use of the football pitches, equating to about 4.5 hectares (11 acres) are still to be completed with Caversham Trents. The Trents will manage bookings for matches (as per previous arrangements) ensuring that pitch use does not exceed standards set out by the football associations pitch quality and carrying capacity recommendations. Outside these matches the sports areas are available for general recreation including events and sports training.
- 4.1.6 Similarly, agreements relating to the use of the compound, shed, and changing rooms are still to be concluded.
- 4.1.7 Works to the Community overflow carpark have been largely completed by Kier as part of their wider works. A date to replace a fence by Kier that was below the specification agreed is awaited. This work has been undertaken by Kier as an in-kind payment for space being provided for their Cabins. The £35k of enhancement funds originally allocated to this work can now be re-used elsewhere.