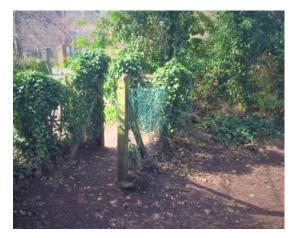

### 4.3.1 Chazey Road Entrance

The entrance to Chazey Road is the last element of the planned landscape work to be undertaken. The way in is through a space between failing and rusted chain link fencing, and poor-quality concrete posts. A path then runs through a woodland before emerging into playing fields. It is proposed to replace sections of the fencing and improve the ground immediately at the entrance. The budget allocated for this work is £5,000.