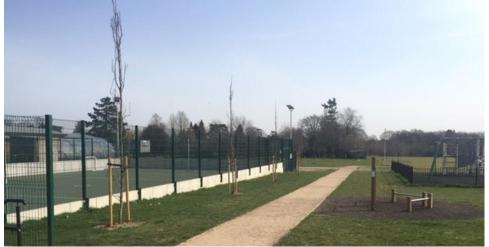

The following other works have been completed:

- The Breedon path around the western section of the playing fields
- The path network includes the lit central avenue and 40 liquid amber trees
- 28 other trees have been planted within the playing fields, including an extra tree planted in front of the school MUGA, four trees along the entrance path between the school and pavilion and three trees planted at the front of the pavilion.
- Benches along the Avenue and on the east side of the playing fields
- Trim trails

A plan showing the extent of the landscape works is shown in appendix 3

- 4.1.4 The compound around the shed used by Caversham Trents F C has been fenced using 2m high green weld mesh fencing. This was to the satisfaction of Caversham Trents and preferred by the immediate neighbour to the originally proposed 2.4m fencing being higher than their rear fence.
- 4.1.5 Details of management arrangements for the use of the football pitches, equating to about 4.5 hectares (11 acres) are still to be completed with Caversham Trents. The Trents will manage bookings for matches (as per previous arrangements) ensuring that pitch use does not exceed standards set out by the football associations pitch quality and carrying capacity recommendations. Outside these matches the sports areas are available for general recreation including events and sports training.
- 4.1.6 Similarly, agreements relating to the use of the compound, shed, and changing rooms are still to be concluded.
- 4.1.7 Works to the Community overflow carpark have been largely completed by Kier as part of their wider works. A date to replace a fence by Kier that was below the specification agreed is awaited. This work has been undertaken by Kier as an in-kind payment for space being provided for their Cabins. The £35k of enhancement funds originally allocated to this work can now be re-used elsewhere.

### 4.3.1 Chazey Road Entrance

The entrance to Chazey Road is the last element of the planned landscape work to be undertaken. The way in is through a space between failing and rusted chain link fencing, and poor-quality concrete posts. A path then runs through a woodland before emerging into playing fields. It is proposed to replace sections of the fencing and improve the ground immediately at the entrance. The budget allocated for this work is £5,000.