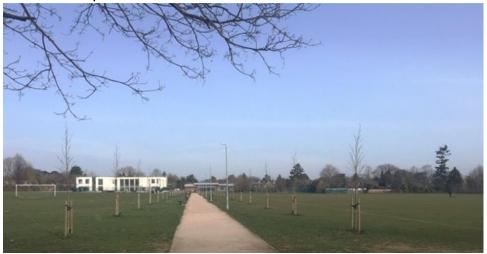

The following other works have been completed:

- The Breedon path around the western section of the playing fields
- The path network includes the lit central avenue and 40 liquid amber trees
- 28 other trees have been planted within the playing fields, including an extra tree planted in front of the school MUGA, four trees along the entrance path between the school and pavilion and three trees planted at the front of the pavilion.
- Benches along the Avenue and on the east side of the playing fields
- Trim trails

A plan showing the extent of the landscape works is shown in appendix 3

- 4.1.4 The compound around the shed used by Caversham Trents F C has been fenced using 2m high green weld mesh fencing. This was to the satisfaction of Caversham Trents and preferred by the immediate neighbour to the originally proposed 2.4m fencing being higher than their rear fence.
- 4.1.5 Details of management arrangements for the use of the football pitches, equating to about 4.5 hectares (11 acres) are still to be completed with Caversham Trents. The Trents will manage bookings for matches (as per previous arrangements) ensuring that pitch use does not exceed standards set out by the football associations pitch quality and carrying capacity recommendations. Outside these matches the sports areas are available for general recreation including events and sports training.
- 4.1.6 Similarly, agreements relating to the use of the compound, shed, and changing rooms are still to be concluded.
- 4.1.7 Works to the Community overflow carpark have been largely completed by Kier as part of their wider works. A date to replace a fence by Kier that was below the specification agreed is awaited. This work has been undertaken by Kier as an in-kind payment for space being provided for their Cabins. The £35k of enhancement funds originally allocated to this work can now be re-used elsewhere.